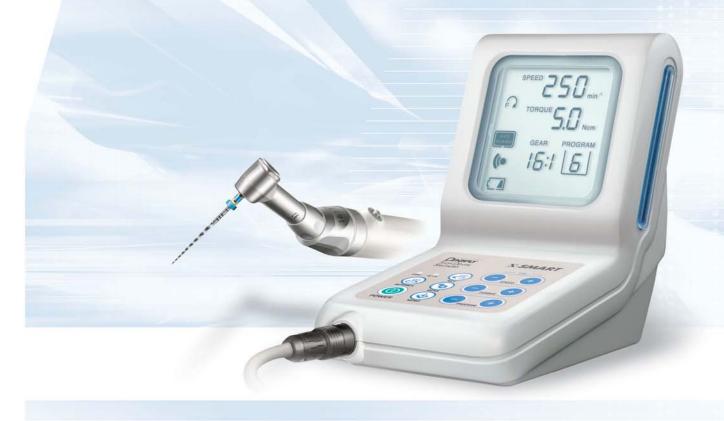

## **Technical Features:**

- Operates on battery or electrical power
- Battery recharging time: approximately 5 hours
- Time of use on battery: approximately 2 hours
- Supplied with a 16:1 compact contra angle
- Operates with or without a pedal (sold separately)
- Available alone or with file and obturation starter systems

(only 3.22 ounces or 92 grams)

Large LCD screen -

Speed range\*: 120 to 800 rpm

Auto reverse mode

Torque control range\*: 0.6 to 5.2 N-cm (61 - 102 g-cm)

> 9 adjustable program selections

> > \*with a supplied 16:1 compact contra angle