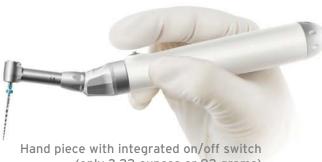

(only 3.22 ounces or 92 grams)

Large LCD screen -

Speed range\*: 120 to 800 rpm

Auto reverse mode

Torque control range\*: 0.6 to 5.2 N-cm (61 - 102 g-cm)

> 9 adjustable program selections

> > \*with a supplied 16:1 compact contra angle