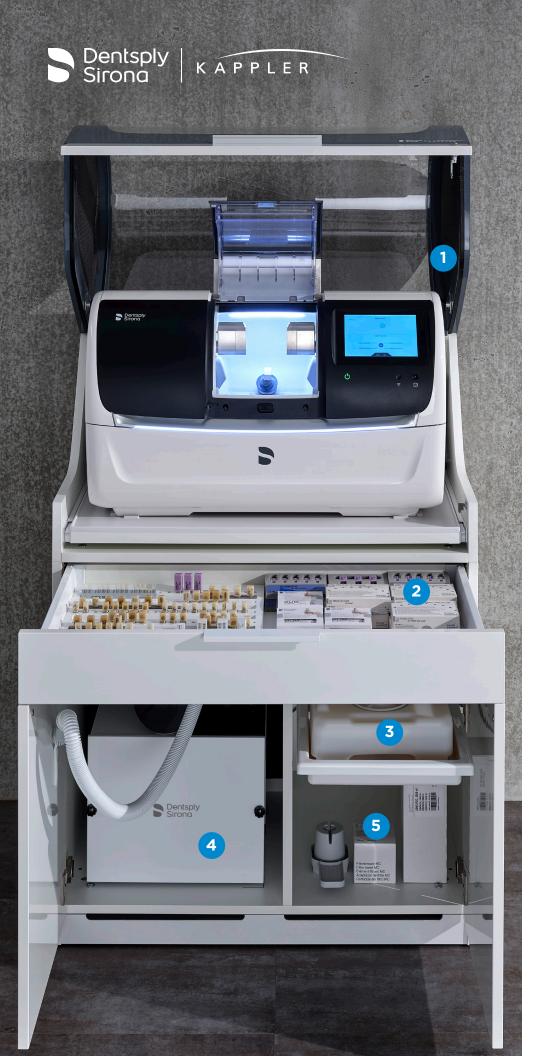

The cabinet was designed to provide ventilation and prevent overheating for any integrated components.

CEREC Primemill<sup>™</sup> Station features include:

- 1. Sound Dampening
- 2. Block Storage (Drawer)
- 3. Water Tank Storage (2)
- 4. Vacuum Area
- 5. Additional Storage