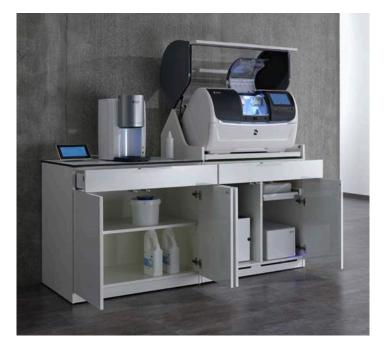

## Modular

The modular design of the new CEREC Primemill<sup>™</sup> station allows you to mix and match different configurations to best suit the needs of your office environment.

CEREC Primemill™ Tabletop with CEREC Primemill™ Station Base and CEREC® Station Base with Doors