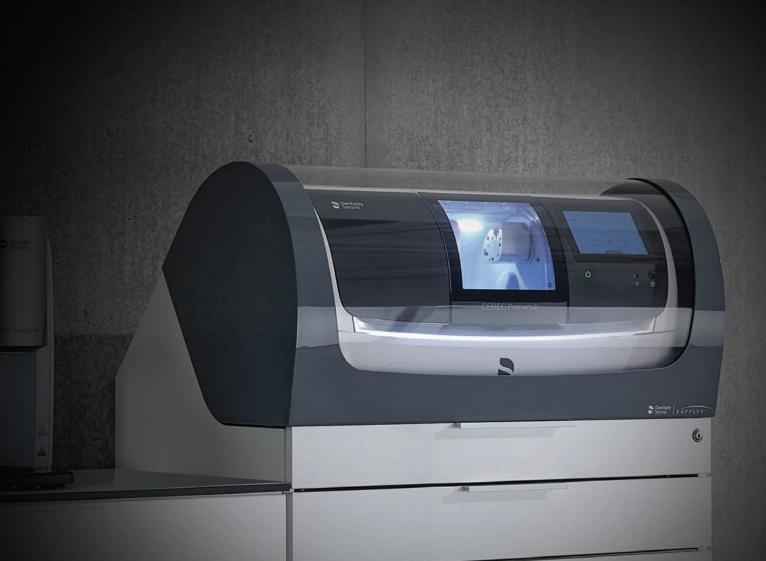

#### The new CEREC Primemill™ Station is a great way to house your new CEREC Primemill™ with added storage!

The cabinet helps to eliminate clutter and provides fast and easy access to essential milling items.

The milling station is also great for noise reduction with its sound dampening lining and sealed gaps. While milling a new crown, close the cabinet lid and doors to reduce the noise.

To keep things clean and organized, the CEREC Primemill™ Station provides room for the self-contained vacuum to remove dust and debris.