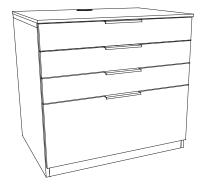

## CEREC<sup>®</sup> Station Base with Drawers

The CEREC<sup>®</sup> Station Storage Base with Drawers base features 4 drawers for added storage of consumable materials, keeping you organized and efficient.