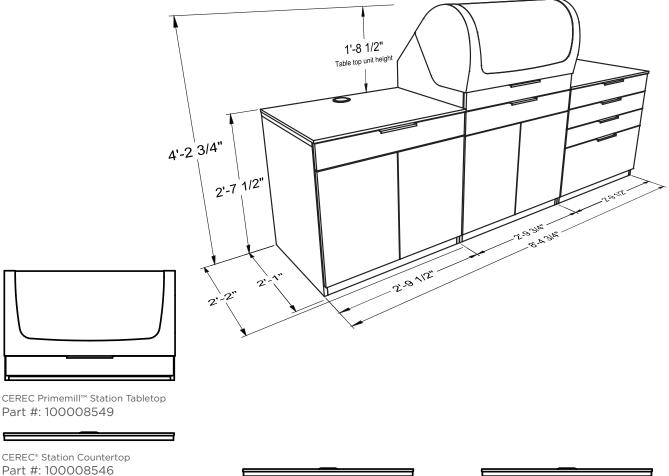

The cabinet was designed to provide ventilation and prevent overheating for any integrated components.

CEREC Primemill<sup>™</sup> Station features include:

- 1. Sound Dampening
- 2. Block Storage (Drawer)
- 3. Water Tank Storage (2)
- 4. Vacuum Area
- 5. Additional Storage

## Modular

The modular design of the new CEREC Primemill<sup>™</sup> station allows you to mix and match different configurations to best suit the needs of your office environment.

CEREC Primemill™ Tabletop with CEREC Primemill™ Station Base and CEREC® Station Base with Doors

## Details

CEREC Primemill™ Station Base Part #: 100008545

CEREC<sup>®</sup> Station Base with Doors Part #: 100008547

CEREC® Station Base with Drawers Part #: 100008548

Wheel retrofit kit for all base cabinets Caster Set - CEREC\* Station Base Part #: 100008550