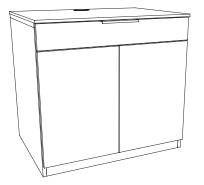

# CEREC<sup>®</sup> Station Base with Doors

The CEREC<sup>®</sup> Station Storage Base with Doors is great for added storage for your Speedfire and other storage needs in your office.